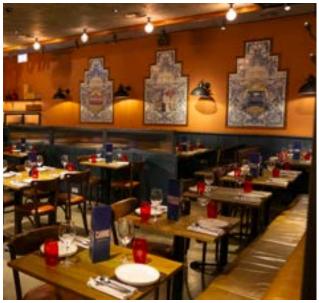

#### 3 Vanishers Yard, Kings Cross, N1 9FD

Our lively King's Cross bar and restaurant sprawls around a hidden Victorian courtyard. With outdoor heaters and plenty of seating, it's the perfect spot for groups of all sizes.

BAR

Seated: 40 Standing: 180

#### **FULL VENUE CAPACITY: 480**

LOUNGE

Seated: 40 Standing: 100

RESTAURANT

Seated: 80 - 100 Standing: 200