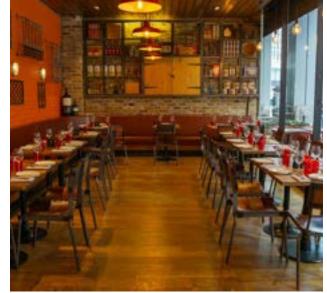

#### Principal Place, 2 Curtain Road, EC2A 3BL

Camino Shoreditch is vibrant yet relaxed, with a beautiful heated terrace for outdoor drinking and dining all year round.

RESTAURANT

Seated: 90 Standíng: 100

#### FULL VENUE CAPACITY: 250

BAR

Seated: 75 Standíng: 150

MONUMENT SHOREDITCH

PERGOLA

Seated: 40 Standing: 80