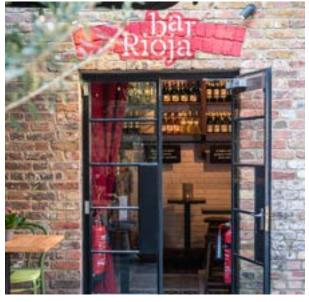

## BAR RIOJA 1Vanishers Yard, Kings Cross, N19FD

The warm atmosphere, complemented by rustic décor and cosy seating, creates the perfect setting. Whether you're hosting a group event or enjoying a quiet evening, Bar Rioja provides an authentic, memorable experience for all.

BAR

FULL CAPACITY: 30

SEATING Seated:30 Standing:40

**COURTYARD** Seated:20 Standing:40