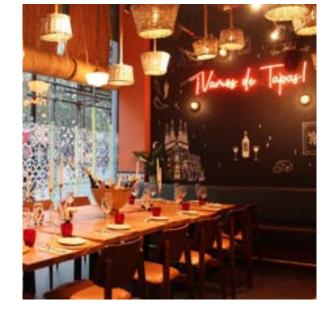

## A P E R I T I V O B A R 3 Vanishers Yard, Kings Cross, N1 9 FD

Available for private hire any day of the week, our lively Aperitivo Bar exudes Spanish warmth and energy. With cozy seating and its own dedicated bar, it's the ideal spot for private parties, festive dinners, and group celebrations.

**FULL CAPACITY: 65** 

Seated: 30 Standing: 65