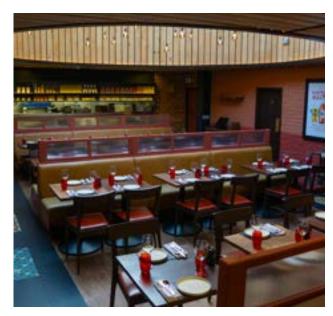

# ΜΟΝυΜΕΝΤ

#### 15 Mincing Lane, London, EC3R 7BD

Camino Monument is a short stroll away from Monument and Bank stations. With spacious yet cosy areas, it's the ideal spot for everything from business drinks and light tapas lunches to leisurely dinners. We've also hosted a wide variety of weekend events—from big birthday parties to memorable wedding receptions.

RESTAURANT

Seated: 80 Standing: 120

#### FULL VENUE CAPACITY: 330

FIESTA

Seated: 32 Standing: 60

BAR Seated: 60 Standing: 150