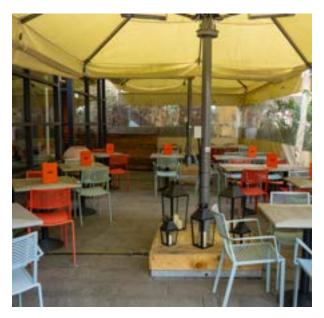

# KING'S CROSS

#### 3 Vanishers Yard, Kings Cross, N1 9FD

Our lively King's Cross bar and restaurant sprawls around a hidden Victorian courtyard. With outdoor heaters and plenty of seating, it's the perfect spot for groups of all sizes.

COURTYARD

Seated: 100 Standing: 200

#### FULL VENUE CAPACITY: 480

APERITVO

Seated: 30 Standíng: 65

MONUMENT SHOREDITCH

TERRACE

Seated: 60 Standíng: 90