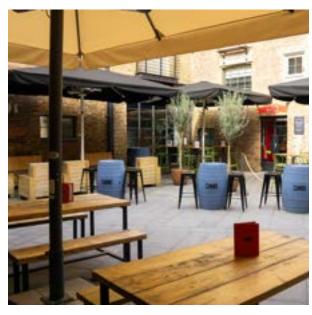

## SHOREDITCH

#### Principal Place, 2 Curtain Road, EC2A 3BL

Camino Shoreditch is vibrant yet relaxed, with a beautiful heated terrace for outdoor drinking and dining all year round.

RESTAURANT

Seated: 90 Standíng: 100

#### FULL VENUE CAPACITY: 250

BAR

Seated: 75 Standíng: 150

MONUMENT SHOREDITCH

PERGOLA

Seated: 40 Standing: 80