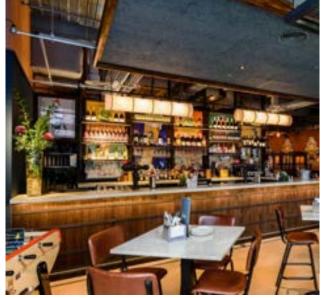

## BAR RIOJA 1Vanishers Yard, Kings Cross, N19FD

The warm atmosphere, complemented by rustic décor and cosy seating, creates the perfect setting. Whether you're hosting a group event or enjoying a quiet evening, Bar Rioja provides an authentic, memorable experience for all.

BAR

FULL CAPACITY: 30

SEATING Seated:30 Standing:40

**COURTYARD** Seated:20 Standing:40