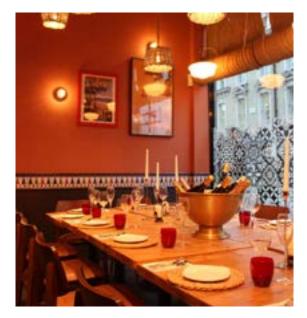

# KING'S CROSS

#### 3 Vanishers Yard, Kings Cross, N1 9FD

Our lively King's Cross bar and restaurant sprawls around a hidden Victorian courtyard. With outdoor heaters and plenty of seating, it's the perfect spot for groups of all sizes.

COURTYARD

Seated: 100 Standing: 200

#### FULL VENUE CAPACITY: 480

APERITVO

Seated: 30 Standíng: 65

MONUMENT SHOREDITCH

TERRACE

Seated: 60 Standíng: 90