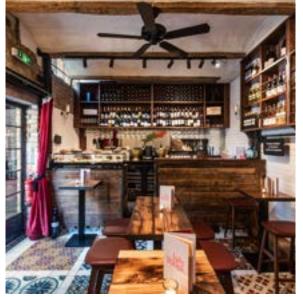

## BAR RIOJA 1Vanishers Yard, Kings Cross, N19FD

The warm atmosphere, complemented by rustic décor and cosy seating, creates the perfect setting. Whether you're hosting a group event or enjoying a quiet evening, Bar Rioja provides an authentic, memorable experience for all.

BAR

FULL CAPACITY: 30

SEATING Seated:30 Standing:40

**COURTYARD** Seated:20 Standing:40