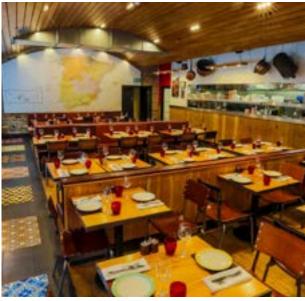

#### 15 Mincing Lane, London, EC3R 7BD

Camino Monument is a short stroll away from Monument and Bank stations. With spacious yet cosy areas, it's the ideal spot for everything from business drinks and light tapas lunches to leisurely dinners. We've also hosted a wide variety of weekend events—from big birthday parties to memorable wedding receptions.

RESTAURANT

Seated: 80 Standing: 120

#### FULL VENUE CAPACITY: 330

FIESTA

Seated: 32 Standing: 60

BAR Seated: 60 Standing: 150