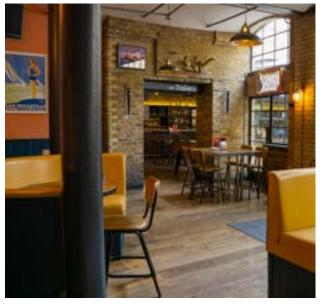

#### 15 Mincing Lane, London, EC3R 7BD

Camino Monument is a short stroll away from Monument and Bank stations. With spacious yet cosy areas, it's the ideal spot for everything from business drinks and light tapas lunches to leisurely dinners. We've also hosted a wide variety of weekend events—from big birthday parties to memorable wedding receptions.

RESTAURANT

Seated: 80 Standing: 120

#### FULL VENUE CAPACITY: 330

FIESTA

Seated: 32 Standing: 60

BAR Seated: 60 Standing: 150