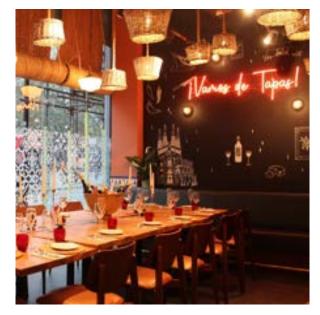

# KING'S CROSS

#### 3 Vanishers Yard, Kings Cross, N1 9FD

Our lively King's Cross bar and restaurant sprawls around a hidden Victorian courtyard. With outdoor heaters and plenty of seating, it's the perfect spot for groups of all sizes.

BAR

Seated: 40 Standing: 180

#### **FULL VENUE CAPACITY: 480**

LOUNGE

Seated: 40 Standing: 100

RESTAURANT

Seated: 80 - 100 Standing: 200