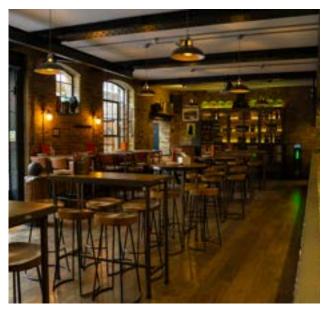

#### 3 Vanishers Yard, Kings Cross, N1 9FD

Our lively King's Cross bar and restaurant sprawls around a hidden Victorian courtyard. With outdoor heaters and plenty of seating, it's the perfect spot for groups of all sizes.

BAR

Seated: 40 Standing: 180

#### **FULL VENUE CAPACITY: 480**

LOUNGE

Seated: 40 Standing: 100

RESTAURANT

Seated: 80 - 100 Standing: 200