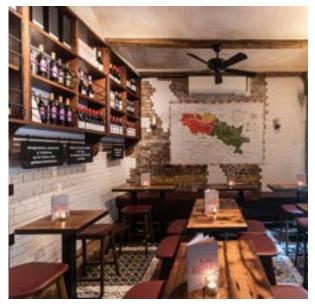

## A P E R I T I V O B A R 3 Vanishers Yard, Kings Cross, N1 9 FD

Available for private hire any day of the week, our lively Aperitivo Bar exudes Spanish warmth and energy. With cozy seating and its own dedicated bar, it's the ideal spot for private parties, festive dinners, and group celebrations.

**FULL CAPACITY: 65** 

Seated: 30 Standing: 65